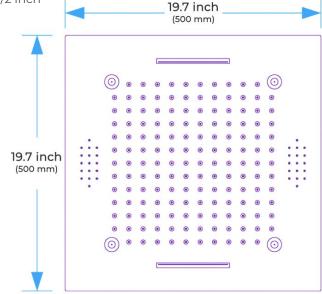

#### **Shower Head**

Shower Head 3 Functions: Waterfall, Rainfall & Mist

Shower head size: 20 x 20 inch

Each function run all together and separately

Music and LED light work by electronic

All Metal Material: Solid Brass; Stainless Steel (top showerhead, hose)

Shower Head Mounting: Flush on ceiling

Hand Spray Hose: 59 inch Water flow: 2.5 GPM ~ 5.5 GPM Water pressure: 0.3 MPA ~ 1 MPA

Water pipe lines: 3/4 inch water pipes for the hot and cold water mixer

inlet, the others are 1/2 inch