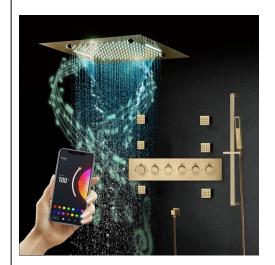

#### **Shower Head**

Shower Head 3 Functions: Waterfall, Rainfall & Mist

Shower head size: 20 x 20 inch

Each function run all together and separately

Music and LED light work by electronic

All Metal Material: Solid Brass; Stainless Steel (top showerhead, hose)