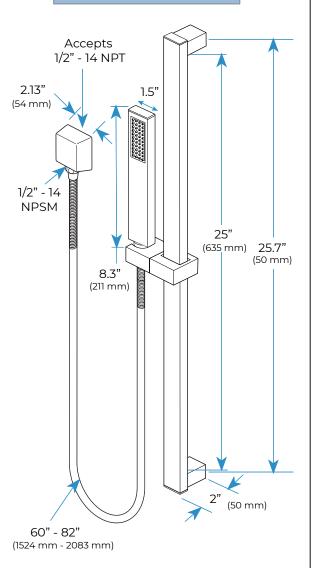

: Waterfall, Rainfall & Mist

Shower head size: 20 x 20 inch

Each function run all together and separately

Music and LED light work by electronic

All Metal Material: Solid Brass; Stainless Steel (top showerhead, hose)

Shower Head Mounting: Flush on ceiling

Hand Spray Hose: 59 inch Water flow: 2.5 GPM ~ 5.5 GPM Water pressure: 0.3 MPA ~ 1 MPA

Water pipe lines: 3/4 inch water pipes for the hot and cold water mixer

inlet, the others are 1/2 inch







Water Pressure: 0.3-0.5MPA Shower Flow Rate: 9-25L/min



All dimensions and specifications are nominal and may vary. Use actual products for accuracy in critical situations.



# FontanaShowers®-

#### **Shower Mixer**





Product shown is only for installation display purpose

#### **Shower Mixer Connections**



### **Hand Shower**



## **Body Jet**





Thread Interface Size: G 1/2 Inch

Type: Fixed Rotatable Type

Installation Type: Wall Mounted

Material: Brass

Feature: Can rotate 360 degrees

Flow Rate: 1.5 GPM / 5.7 LPM (each Bodyspray)