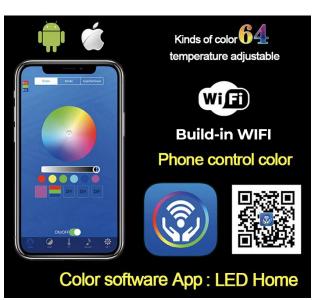

# BRUSHED GOLD PHONE CONTROLLED THERMOSTATIC RECESSED CEILING MOUNT LED MUSICAL RAINFALL SHOWER SYSTEM JETTED **BODY SPRAYS WITH HAND SHOWER SPECIFICATIONS**