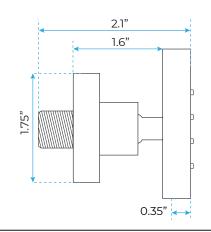

ll & Mist

Shower head size: 20 x 20 inch

Each function run all together and separately

Music and LED light work by electronic

All Metal Material: Solid Brass; Stainless Steel (top showerhead, hose)

Shower Head Mounting: Flush on ceiling

Hand Spray Hose: 59 inch Water flow: 2.5 GPM ~ 5.5 GPM Water pressure: 0.3 MPA ~ 1 MPA

Water pipe lines: 3/4 inch water pipes for the hot and cold water mixer

inlet, the others are 1/2 inch







Water Pressure: 0.3-0.5MPA Shower Flow Rate: 9-25L/min



All dimensions and specifications are nominal and may vary. Use actual products for accuracy in critical situations.



# FontanaShowers®-

#### **Shower Mixer**





Product shown is only for installation display purpose

#### **Shower Mixer Connections**



### **Hand Shower**



## **Body Jet**





Thread Interface Size: G 1/2 Inch

Type: Fixed Rotatable Type

Installation Type: Wall Mounted

Material: Brass

Feature: Can rotate 360 degrees

Flow Rate: 1.5 GPM / 5.7 LPM (each Bodyspray)