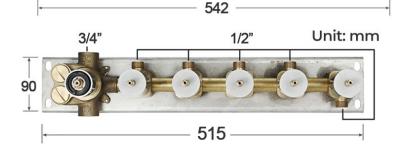

Shower Head Mounting: Flush on ceiling

Hand Spray Hose: 59 inch Water flow: 2.5 GPM ~ 5.5 GPM Water pressure: 0.3 MPA ~ 1 MPA

Water pipe lines: 3/4 inch water pipes for the hot and cold water mixer

inlet, the others are 1/2 inch

#### **Shower Mixer Connections**