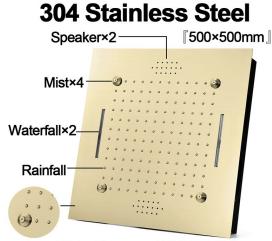

#### **Shower Head**

Shower Head 3 Functions: Waterfall, Rainfall & Mist

Shower head size: 20 x 20 inch

Each function run all together and separately

Music and LED light work by electronic

All Metal Material: Solid Brass; Stainless Steel (top showerhead, hose)

Shower Head Mounting: Flush on ceiling

Hand Spray Hose: 59 inch Water flow: 2.5 GPM ~ 5.5 GPM Water pressure: 0.3 MPA ~ 1 MPA

Water pipe lines: 3/4 inch water pipes for the hot and cold water mixer

inlet, the others are 1/2 inch