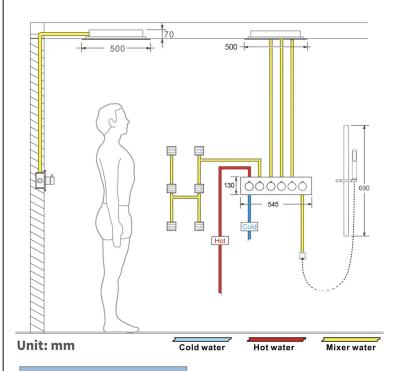

Shower Head Mounting: Flush on ceiling

Hand Spray Hose: 59 inch Water flow: 2.5 GPM ~ 5.5 GPM Water pressure: 0.3 MPA ~ 1 MPA

Water pipe lines: 3/4 inch water pipes for the hot and cold water mixer

inlet, the others are 1/2 inch

#### **Shower Mixer Connections**