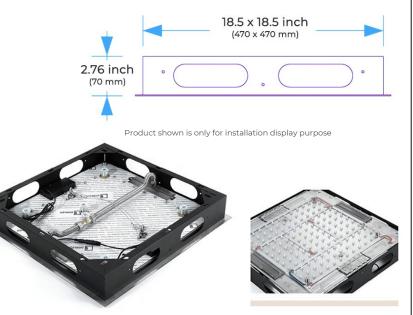

# BRUSHED GOLD PHONE CONTROLLED THERMOSTATIC RECESSED CEILING MOUNT LED MUSICAL RAINFALL SHOWER SYSTEM JETTED **BODY SPRAYS WITH HAND SHOWER SPECIFICATIONS**



#### **Shower Head**

Shower Head 3 Functions: Waterfall, Rainfall & Mist

Shower head size: 20 x 20 inch

Each function run all together and separately

Music and LED light work by electronic

All Metal Material: Solid Brass; Stainless Steel (top showerhead, hose)

Shower Head Mounting: Flush on ceiling

Hand Spray Hose: 59 inch Water flow: 2.5 GPM ~ 5.5 GPM Water pressure: 0.3 MPA ~ 1 MPA

Water pipe lines: 3/4 inch water pipes for the hot and cold water mixer

inlet, the others are 1/2 inch







Water Pressure: 0.3-0.5MPA Shower Flow Rate: 9-25L/min



All dimensions and specifications are nominal and may vary. Use actual products for accuracy in critical situations.



# FontanaShowers®-

#### **Shower Mixer**





Product shown is only for installation display purpose

#### **Shower Mixer Connections**



### **Hand Shower**



## **Body Jet**





Thread Interface Size: G 1/2 Inch

Type: Fixed Rotatable Type

Installation Type: Wall Mounted

Material: Brass

Feature: Can rotate 360 degrees

Flow Rate: 1.5 GPM / 5.7 LPM (each Bodyspray)